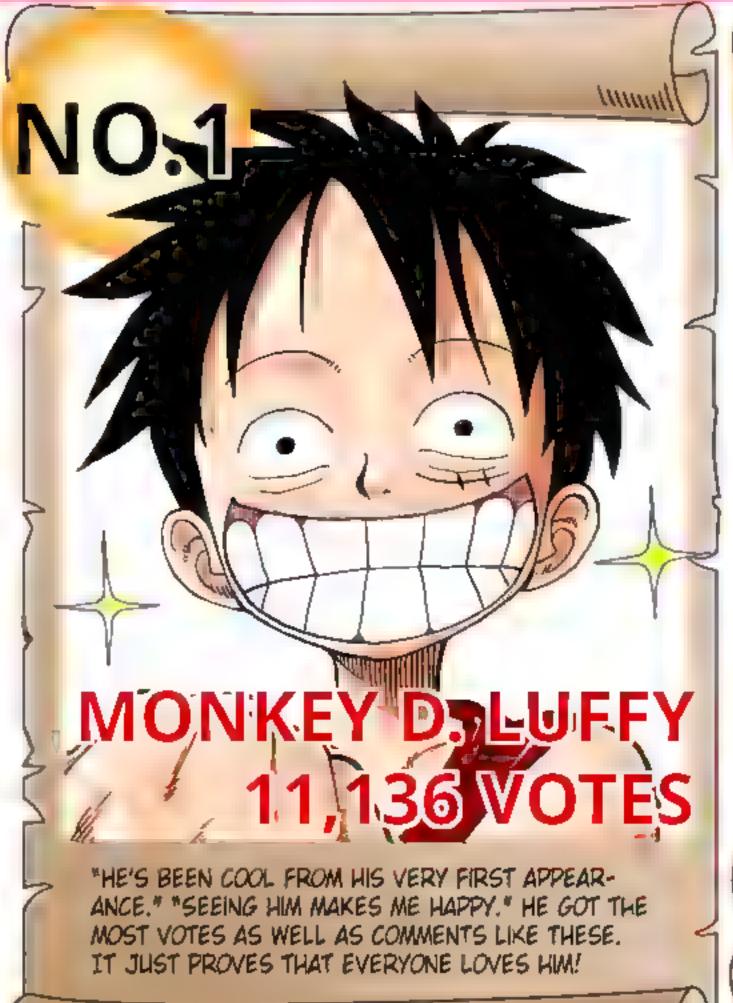

## PECE CHARACTER POPULATION POLIC

THANK YOU FOR VOTING! HOW DID YOUR FAVORITE CHARACTERS DO?!

TION IS SO FLN!" HE'S THE NEWEST

CHARACTER WITH THE MOST

PLACE!

VOTES, PUTTING HIM IN FOLITH

"I LOVE IT WHEN SHE USES HER

CLIMA-TACT." SHE'S POPULAR

WITH BOTH MALE AND FEMALE

READERS!

RORONOA ZORO-

SHOWS OFF HIS FULL STRENGTH! \*\* I LOVE

THE CASUAL WAY HE TELLS HIS ZINGERS."

AND THAT'S WHY HE GOT MORE THAN

10,982 VOTES